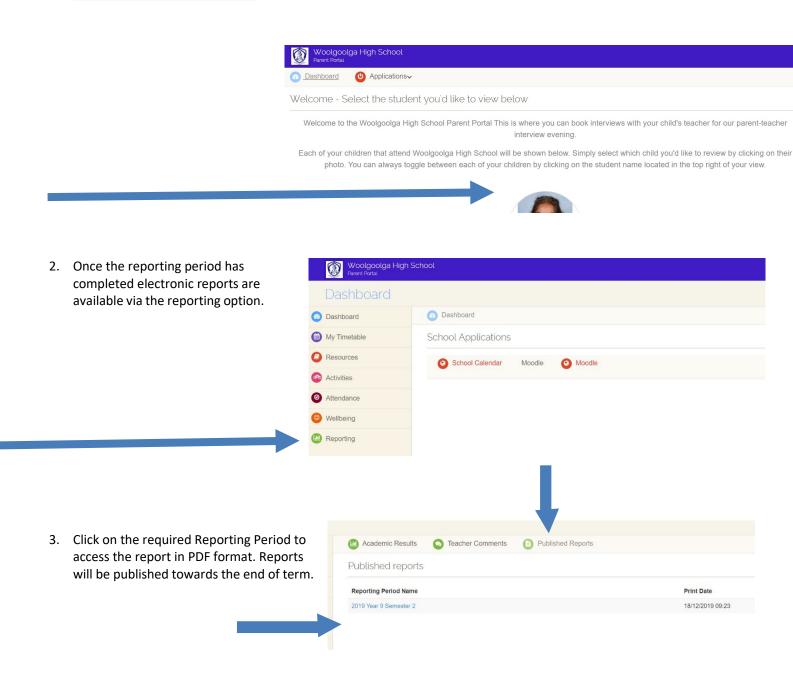

Once you have registered and logged in to our parent portal you will be able to access your students reports as shown below.

1. Click on your registered student: